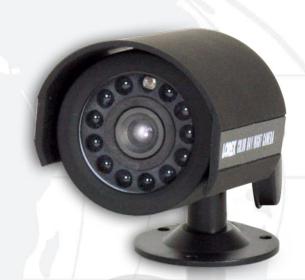

## WEATHER RRESISTANT\* DAY/NIGHT COLOR DIY CAMERA

## MODEL: SG6157P

## FEATURES

- · Weather resistant\* housing ideal for indoor/outdoor use
- · picture will turn B&W in low light conditions
- · Removable sunshade housing protects camera from weather element
- · 12 IR LED emitter, ideal for low light comnditions
- · Effective night vision range of 5m
- · Includes 20m cable
- · Mounting bracket, ideal for wall or table mounting
- \* Weather resistant against dust and light rain

## SPECIFICATIONS

Image Sensor: 1/3" Color CMOS

Video Format: PAL

Effective Pixels: 628H x 582V
Resolution: 330 TV Lines
Sync System: Internal

AES: 1/50 ~ 1/1500 Sec

Min. Illumination: 2 Lux
Lens: 6mm F1.8
Viewing Angle: Diagonal 53°
Operating Voltage: 9V DC